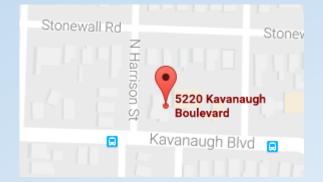

5630 Mabelvale Pike, Little Rock









## Precinct 115 – Franklin Elementary

1701 S. Harrison St., Little Rock







## Prec. 116 – Greater Christ Temple Pentecostal

1200 Bishop Warren Dr., Little Rock









## Precinct 117 – Bullock Temple

1513 S. Park St., Little Rock









## Precinct 119 – Greater Archview Baptist

1720 W. 23<sup>rd</sup> St., Little Rock







### Precinct 120 – LR Adult Education Center

4800 W. 26<sup>th</sup> St., Little Rock







### Precinct 122 – Cooperative Extension Svc.

2901 W. Roosevelt Rd., Little Rock











### Precinct 91 – Cammack Village City Hall

2710 N. McKinley, Little Rock



#### Precinct 92 – St. Paul UMC

2223 Durwood Rd., Little Rock











### Precinct 106/107 – Fire Station #10

5220 Kavanaugh Blvd., Little Rock







## Precinct 108/110 – Woodlawn Baptist Church

5520 Woodlawn Dr., Little Rock











### Precinct 111 – Pulaski Heights UMC

4823 Woodlawn Dr., Little Rock

Area HQ











### Precinct 109/112 – Pulaski Heights Presbyterian

4401 Woodlawn Dr., Little Rock









## Precinct 113 – West Side Baptist Church

2715 W. 7<sup>th</sup> St., Little Rock











#### Precinct 87 – Faith UMC

9820 West Markham, Little Rock









### Precinct 89 – Unitarian Universalist Church

1818 Reservoir Rd, Little Rock









### Precinct 93/94 - First Church of the Nazarene

1200 North Mississippi, Little Rock

Area HQ









### Precinct 95 – Grace Presbyterian Church

9301 Rodney Parham Rd., Little Rock





## Precinct 96 – St. Marks Episcopal Church

1000 North Mississippi, Little Ro