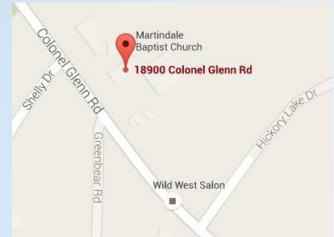

## Precinct 63 – Martindale Baptist Church

18900 Colonel Glenn Rd., Little Rock