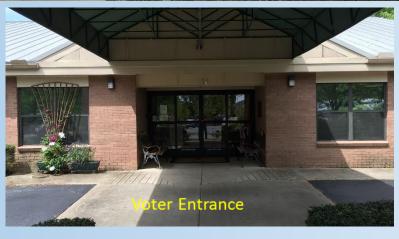

in St., Jacksonville

Area HQ







## Precinct 37 – First Baptist Church

401 N. First St., Jacksonville









## Precinct 38/45 - Jacksonville Senior Center

100 Victory Circle, Jacksonville









## Precinct 46/47 – Berea Baptist Church

104 East Valentine Rd., Jacksonville









## Precinct 13/31 – Sylvan Hills UMC

9921 Sylvan Hills Hwy., Sherwood









## Precinct 28 – KelloggValley Baptist Church

9516 Bamboo Ln., NLR







## Precinct 32 – The Connection Ch of Sherwood

14322 Hwy 107, Jacksonville









#### Precinct 39 – Brockington Rd Ch of the Nazarene

9860 Brockington Rd., Sherwood – AREA L HQ

Area HQ







# Precinct 40 – Sylvan Hills Community Church

8019 Hwy 107, Sherwood





#### Precinct 41 – Jack Evan Senior Center

2301 Thornhill Dr., Sherwood









## Precinct 42 – First Baptist Church of Sherwood

701 Country Club Rd, Sherwood



## Precinct 43 – Cornerstone Bible Fellowship

7351 Warden Rd., Sherwood









## Precinct 44 - Indian Head Lake Baptist Ch

8601 Indianhead Dr., Sherwood









### Precinct 49 – Sherwood Youth Center

508 Sherwood Ave., Sherwood









# Early Vote Sites

# EV 1 – Pulaski Regional Bldg.

501 West Markham, Little Rock







# EV4 – Roosevelt Thompson Library

38 Rahling Cir, Little Rock





#### EV 6 – Jacksonville Comm. Center

5 Municipal Dr., Jacksonville