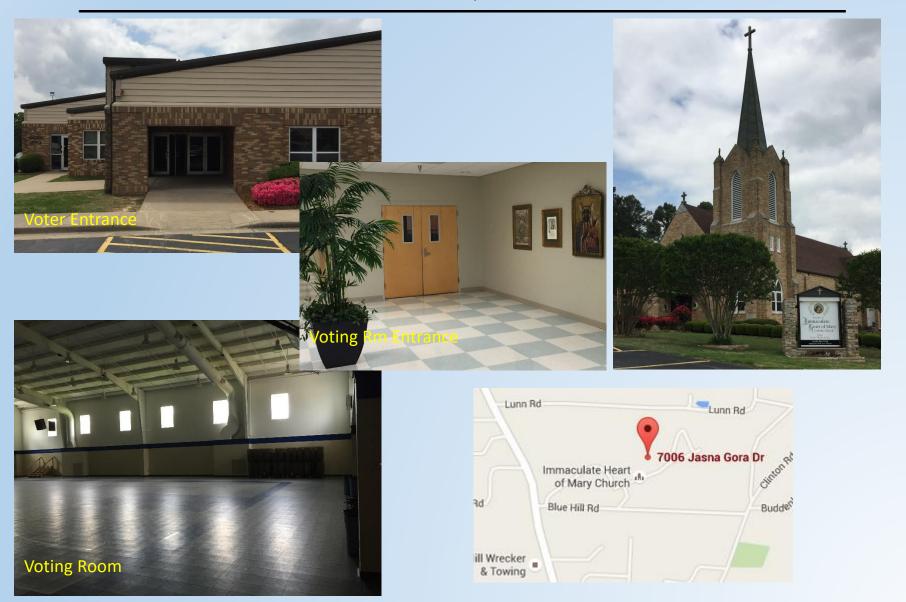

# Precinct 6/7 - Immaculate Heart of Mary

7006 Jasna Gora Drive, North Little Rock

## Precinct 5/9 – First Christian Church of Maumelle

7006 Jasna Gora Dr., Maumelle