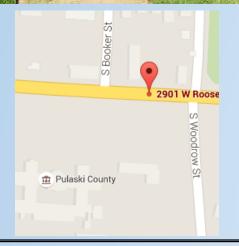

### Precinct 122 – Cooperative Extension Svc.

2901 W. Roosevelt Rd., Little Rock