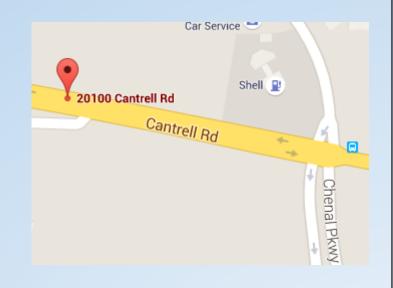

Area HQ











### Precinct 109/112 – Pulaski Heights Presbyterian

4401 Woodlawn Dr., Little Rock









## Precinct 113 – West Side Baptist Church

2715 W. 7<sup>th</sup> St., Little Rock











#### Precinct 87 – Faith UMC

9820 West Markham, Little Rock









### Precinct 89 – Unitarian Universalist Church

1818 Reservoir Rd, Little Rock









### Precinct 93/94 - First Church of the Nazarene

1200 North Mississippi, Little Rock

Area HQ









### Precinct 95 – Grace Presbyterian Church

9301 Rodney Parham Rd., Little Rock





## Precinct 96 – St. Marks Episcopal Church

1000 North Mississippi, Little Rock











### Precinct 97 – Faith Lutheran Church

7525 West Markham, Little Rock











## Precinct 56/58 – Winfield UMC

20100 Cantrell Rd, Little Rock









### Precinct 57 – Lake Maumelle VFD

20720 Clay St., Roland





### Precinct 59- C.A. Vines 4-H Center

1 4-H Way, Paron









## Precinct 60/137 – Highland Valley UMC

15524 Chenal Parkway, Little Rock









# Precinct 64 – Chenal Valley Baptist

1800 Rahling Rd, Little Rock

Area HQ







## Precinct 65 - St. Michael's Episcopal

12415 Cantrell Rd, Little Rock



#### Precinct 66 – Grace Church

12900 Cantrell Rd, Little Rock









## Precinct 68 – Chenal Valley Church

16025 Taylor Loop, Little Rock









# Precinct 67 – Temple B'nai Israel

3700 N. Rodney Parham, Little Rock





# Precinct 69 – LR First Baptist Church

62 Pleasant Valley Dr., Little Rock

Area HQ









## Precinct 70/72 – Pleasant Valley Church of Christ

10900 N. Rodney Parham Rd., Little Rock