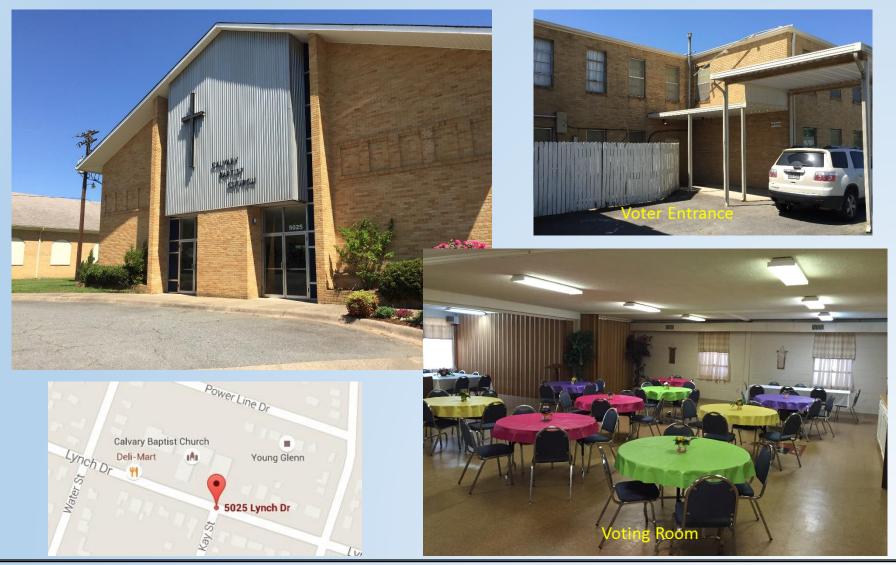

t Church

3501 Pike Ave., North Little Rock









### Precinct 19 – North Heights Rec. Center

4801 Allen St., North Little Rock









#### Precinct 24 – St. Anne Parish Hall

6150 Remount Rd., North Little Rock







# Precinct 4/136 – First UMC of Maumelle

1201 Edgewood Dr., Maumelle







# Precinct 23 – Shepherd of the Hills

5900 JFK Blvd., NLR







### Precinct 25 – North View Missionary Baptist

6801 JFK Blvd., Sherwood





# Precinct 48 – Harris Elementary

4424 Hwy 161 North, NLR







## Precinct 50 – Central Baptist Church

5200 Fairway Ave., NLR









#### Precinct 51 – NLR Middle School

2400 Lakeview, NLR

Area HQ









### Precinct 53 – Bethany Baptist Church

308 Eureka Garden Rd., NLR









# Precinct 54 – Calvary Baptist Church

5025 Lynch Dr., NLR



## Precinct 55 – Plantation Agriculture Museum

4825 Hwy 161, Scott





## Precinct 15 – Greater New Bibleway

1207 W 22<sup>nd</sup> St., NLR





# Precinct 16 – North Little Rock City Hall

300 Main St., NLR







## Precinct 17 – Willow House Activity Ctr.

2500 Willow St., NLR

Area HQ







## Precinct 18 – Trinity Lutheran Church

3802 N. Olive, NLR









#### Precinct 20 – Lakewood UMC

1922 Topf Rd, NLR









#### Precinct 21 – Park Hill Christian Church

4400 JFK Blvd., NLR







### Precinct 22 – Levy Church of Christ

5124 Camp Robinson Rd, NLR



### Precinct 52 – Sherman Park Comm. Ctr.

624 N. Beech St. North Little Rock









#### Precinct 26 – Bayou Meto Baptist Church

26200 Hwy 107, Jacksonville









## Precinct 27 – MacArthur Assembly of God

3501 Joh