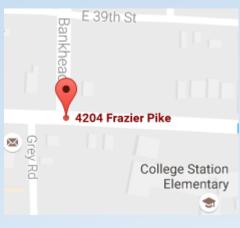

## Precinct 130 – College Station Comm. Ctr.

4204 Frazier Pike, College Station