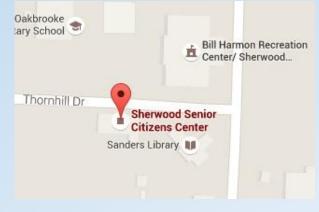

Main St., Jacksonville

Area HQ







## Precinct 37 – First Baptist Church

401 N. First St., Jacksonville









## Precinct 38/45 - Jacksonville Senior Center

100 Victory Circle, Jacksonville









## Precinct 46/47 – Berea Baptist Church

104 East Valentine Rd., Jacksonville









## Precinct 13/31 – Sylvan Hills UMC

9921 Sylvan Hills Hwy., Sherwood









## Precinct 28 – KelloggValley Baptist Church

9516 Bamboo Ln., NLR







## Precinct 32 – The Connection Ch of Sherwood

14322 Hwy 107, Jacksonville









#### Precinct 39 – Brockington Rd Ch of the Nazarene

9860 Brockington Rd., Sherwood – AREA L HQ

Area HQ







# Precinct 40 – Sylvan Hills Community Church

8019 Hwy 107, Sherwood





#### Precinct 41 – Jack Evan Senior Center

2301 Thornhill Dr., Sherwood









## Precinct 42 – First Baptist Church of Sherwood

701 Country Club Rd, Sherwood



## Precinct 43 – Cornerstone Bible Fellowship

7351 Warden Rd., Sherwood









## Precinct 44 - Indian Head Lake Baptist Ch

8601 Indianhead Dr., Sherwood









### Precinct 49 – Sherwood Youth Center

508 Sherwood Ave., Sherwood









# Early Vote Sites

# EV 1 – Pulaski Regional Bldg.

501 West Markham, Little Rock







# EV4 – Roosevelt Thompson Library

38 Rahling Cir, Little Rock





#### EV 6 – Jacksonville Comm. Center

5 Municipal Dr., Jacksonville