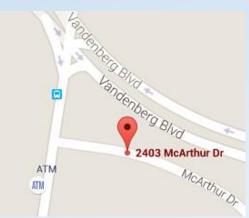

## Precinct 34 – St. Jude the Apostle Catholic Ch

2403 McArthur Dr., Jacksonville