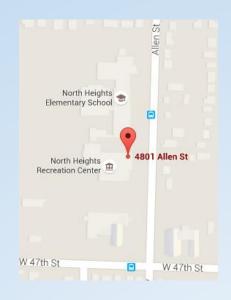

78/85 – W.W. Williams NW Patrol

10001 Kanis Rd., Little Rock









## Precinct 98 – Second Baptist Church

1709 John Barrow Rd., Little Rock

Area HQ











## Precinct 83/101 – Hearts Journey Church

9621 Tall Timber Blvd., Little Rock







### Precincts 1, 2, 3, 8 – Jess Odom Community Ctr

1100 Edgewood Dr., Maumelle

Area HQ











# Precinct 6/7 - Immaculate Heart of Mary

7006 Jasna Gora Drive, North Little Rock



## Precinct 5/9 – First Christian Church of Maumelle

7006 Jasna Gora Dr., Maumelle









#### Precinct 11/12 – Graves Memorial Baptist Church

4617 Oak Grove Rd., North Little Rock









## Precinct 10/14 – Levy Baptist Church

3501 Pike Ave., North Little Rock









### Precinct 19 – North Heights Rec. Center

4801 Allen St., North Little Rock









#### Precinct 24 – St. Anne Parish Hall

6150 Remount Rd., North Little Rock







# Precinct 4/136 – First UMC of Maumelle

1201 Edgewood Dr., Maumelle







# Precinct 23 – Shepherd of the Hills

5900 JFK Blvd., NLR







### Precinct 25 – North View Missionary Baptist

6801 JFK Blvd., Sherwood





# Precinct 48 – Harris Elementary

4424 Hwy 161 North, NLR







## Precinct 50 – Central Baptist Church

5200 Fairway Ave., NLR









#### Precinct 51 – NLR Middle School

2400 Lakeview, NLR

Area HQ









### Precinct 53 – Bethany Baptist Church

308 Eureka Garden Rd., NLR









# Precinct 54 – Calvary Baptist Church

5025 Lynch Dr., NLR



## Precinct 55 – Plantation Agriculture Museum

4825 Hwy 161, Scott





## Precinct 15 – Greater New Bibleway

1207 W 22<sup>nd</sup