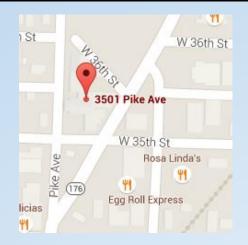

ecinct 84 – Iglesia Bautista

9400 Colonel Glenn Rd., Little Rock









## Precinct 78/85 – W.W. Williams NW Patrol

10001 Kanis Rd., Little Rock









## Precinct 98 – Second Baptist Church

1709 John Barrow Rd., Little Rock

Area HQ











## Precinct 83/101 – Hearts Journey Church

9621 Tall Timber Blvd., Little Rock







### Precincts 1, 2, 3, 8 – Jess Odom Community Ctr

1100 Edgewood Dr., Maumelle

Area HQ











# Precinct 6/7 - Immaculate Heart of Mary

7006 Jasna Gora Drive, North Little Rock



## Precinct 5/9 – First Christian Church of Maumelle

7006 Jasna Gora Dr., Maumelle









#### Precinct 11/12 – Graves Memorial Baptist Church

4617 Oak Grove Rd., North Little Rock









## Precinct 10/14 – Levy Baptist Church

3501 Pike Ave., North Little Rock









### Precinct 19 – North Heights Rec. Center

4801 Allen St., North Little Rock









#### Precinct 24 – St. Anne Parish Hall

6150 Remount Rd., North Little Rock







# Precinct 4/136 – First UMC of Maumelle

1201 Edgewood Dr., Maumelle







# Precinct 23 – Shepherd of the Hills

5900 JFK Blvd., NLR







### Precinct 25 – North View Missionary Baptist

6801 JFK Blvd., Sherwood





# Precinct 48 – Harris Elementary

4424 Hwy 161 North, NLR







## Precinct 50 – Central Baptist Church

5200 Fairway Ave., NLR









#### Precinct 51 – NLR Middle School

2400 Lakeview, NLR

Area HQ









### Precinct 53 – Bethany Baptist Church

308 Eureka Garden Rd., NLR









# Precinct 54 – Calvary Baptist Church

5025 Lynch Dr., NLR



## Precinct 55 – Plantation Agriculture Museum