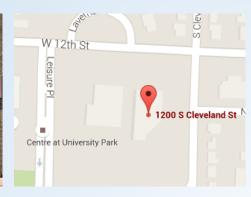

Pulaski County Arkansas 2016 Polling Locations



#### Precinct 86 – Bess Chissum Comm. Ctr.

1200 S. Cleveland, Little Rock









## Precinct 99/100 – St. Luke UMC

6401 W. 32<sup>nd</sup> St., Little Rock



Area HQ







### Precinct 102 – Moody Chapel AME

5630 Mabelvale Pike, Little Rock









## Precinct 115 – Franklin Elementary

1701 S. Harrison St., Little Rock







## Prec. 116 – Greater Christ Temple Pentecostal

1200 Bishop Warren Dr., Little Rock









## Precinct 117 – Bullock Temple

1513 S. Park St., Little Rock









## Precinct 119 – Greater Archview Baptist

1720 W. 23<sup>rd</sup> St., Little Rock







### Precinct 120 – LR Adult Education Center

4800 W. 26<sup>th</sup> St., Little Rock







### Precinct 122 – Cooperative Extension Svc.

2901 W. Roosevelt Rd., Little Rock











### Precinct 91 – Cammack Village City Hall

2710 N. McKinley, Little Rock



#### Precinct 92 – S