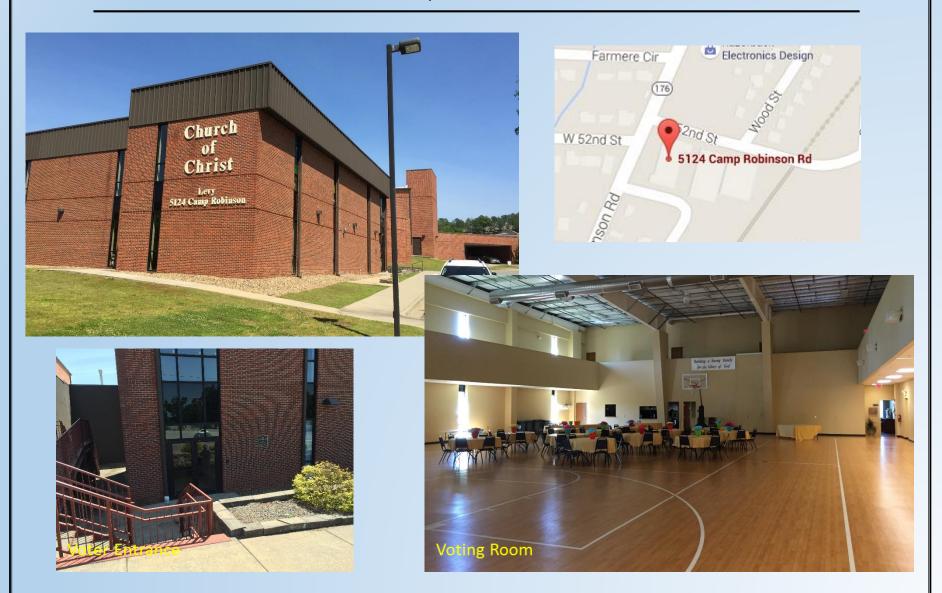

#### Precinct 51 – NLR Middle School

2400 Lakeview, NLR

Area HQ









### Precinct 53 – Bethany Baptist Church

308 Eureka Garden Rd., NLR









# Precinct 54 – Calvary Baptist Church

5025 Lynch Dr., NLR



## Precinct 55 – Plantation Agriculture Museum

4825 Hwy 161, Scott





## Precinct 15 – Greater New Bibleway

1207 W 22<sup>nd</sup> St., NLR





# Precinct 16 – North Little Rock City Hall

300 Main St., NLR







## Precinct 17 – Willow House Activity Ctr.

2500 Willow St., NLR

Area HQ







## Precinct 18 – Trinity Lutheran Church

3802 N. Olive, NLR









#### Precinct 20 – Lakewood UMC

1922 Topf Rd, NLR









#### Precinct 21 – Park Hill Christian Church

4400 JFK Blvd., NLR







### Precinct 22 – Levy Church of Christ

5124 Camp Robinson Rd, NLR



### Precinct 52 – Sherman Park Comm. Ctr.

624 N. Beech St. North Little Rock









#### Precinct 26 – Bayou Meto Baptist Church

26200 Hwy 107, Jacksonville









## Precinct 27 – MacArthur Assembly of God

3501 John Hardin Dr., Jacksonville







#### Precinct 29/30/33 – Jacksonville Community Center

5 Municipal Dr., Jacksonville





## Precinct 34 – St. Jude the Apostle Catholic Ch

2403 McArthur Dr., Jacksonville





### Precinct 35 – St. Stephens Episcopal Church

2413 Northeastern Ave., Jacksonville









# Precinct 36 – First Presbyterian Church

1208 Main St., Jacksonville

Area HQ







## Precinct 37 – First Baptist Church

401 N. First St., Jacksonville









## Precinct 38/45 - Jacksonville Senior Center

100 Victory Circle, Jacksonville









## Precinct