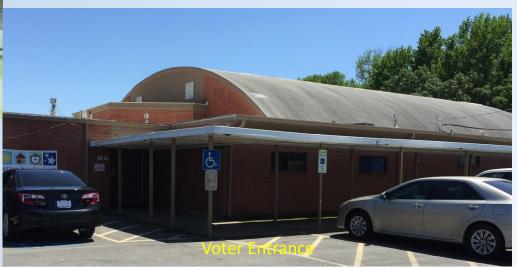

# Precinct 75/77 – Agape Church

701 Napa Valley Dr., Little Rock

Voting Room
Entrance