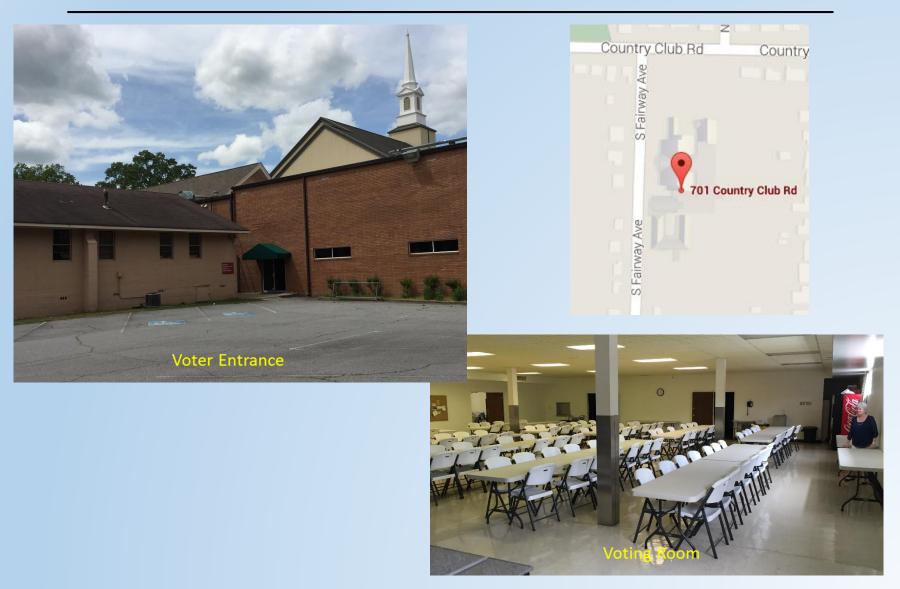

## Precinct 42 – First Baptist Church of Sherwood

701 Country Club Rd, Sherwood