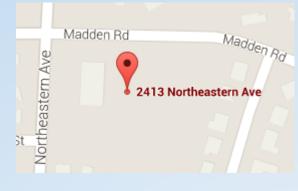

### Precinct 35 – St. Stephens Episcopal Church

2413 Northeastern Ave., Jacksonville