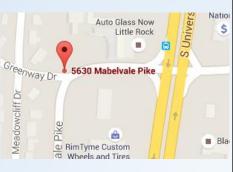

Pulaski County Arkansas 2016 Polling Locations



#### Precinct 86 – Bess Chissum Comm. Ctr.

1200 S. Cleveland, Little Rock









## Precinct 99/100 – St. Luke UMC

6401 W. 32<sup>nd</sup> St., Little Rock



Area HQ







### Precinct 102 – Moody Chapel AME

5630 Mabelvale Pike, Little Rock









## Precinct 115 – Franklin Elementary

1701 S. Harrison St., Little Rock







## Prec. 116 – Greater Christ Temple Pentecostal

1200 Bishop Warren Dr., Little Rock









## Precinct 117 – Bullock Temple

1513 S. Park St., Little Rock









## Precinct 119 – Greater Archview Baptist

1720 W. 23<sup>rd</sup> St., Little Rock







### Precinct 120 – LR Adult Education Center

4800 W. 26<sup>th</sup> St., Little Rock







### Precinct 122 – Cooperative Extension Svc.

2901 W. Roosevelt Rd., Little Rock











### Precinct 91 – Cammack Village City Hall

2710 N. McKinley, Little Rock



#### Precinct 92 – St. Paul UMC

2223 Durwood Rd., Little Rock











### Precinct 106/107 – Fire Station #10

5220 Kavanaugh Blvd., Little Rock







## Precinct 108/110 – Woodlawn Baptis