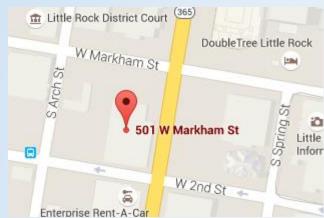

9516 Bamboo Ln., NLR







## Precinct 32 – The Connection Ch of Sherwood

14322 Hwy 107, Jacksonville









#### Precinct 39 – Brockington Rd Ch of the Nazarene

9860 Brockington Rd., Sherwood – AREA L HQ

Area HQ







# Precinct 40 – Sylvan Hills Community Church

8019 Hwy 107, Sherwood





#### Precinct 41 – Jack Evan Senior Center

2301 Thornhill Dr., Sherwood









## Precinct 42 – First Baptist Church of Sherwood

701 Country Club Rd, Sherwood



## Precinct 43 – Cornerstone Bible Fellowship

7351 Warden Rd., Sherwood









## Precinct 44 - Indian Head Lake Baptist Ch

8601 Indianhead Dr., Sherwood









### Precinct 49 – Sherwood Youth Center

508 Sherwood Ave., Sherwood









# Early Vote Sites

# EV 1 – Pulaski Regional Bldg.

501 West Markham, Little Rock







# EV4 – Roosevelt Thompson Library

38 Rahling Cir, Little Rock





#### EV 6 – Jacksonville Comm. Center

5 Municipal Dr., Jacksonville