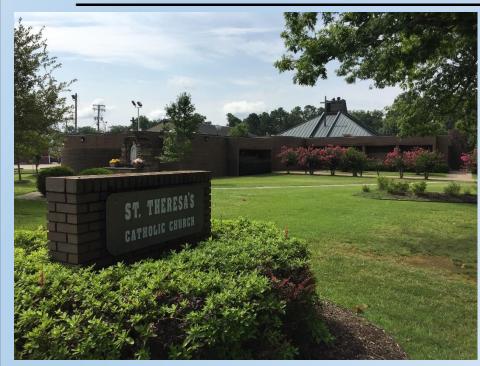

### Precinct 103 – St. Theresa's Catholic Church

6219 Baseline Rd., Little Rock

Area HQ