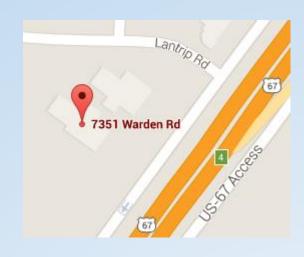

100 Victory Circle, Jacksonville









## Precinct 46/47 – Berea Baptist Church

104 East Valentine Rd., Jacksonville









## Precinct 13/31 – Sylvan Hills UMC

9921 Sylvan Hills Hwy., Sherwood









## Precinct 28 – KelloggValley Baptist Church

9516 Bamboo Ln., NLR







## Precinct 32 – The Connection Ch of Sherwood

14322 Hwy 107, Jacksonville









#### Precinct 39 – Brockington Rd Ch of the Nazarene

9860 Brockington Rd., Sherwood – AREA L HQ

Area HQ







# Precinct 40 – Sylvan Hills Community Church

8019 Hwy 107, Sherwood





#### Precinct 41 – Jack Evan Senior Center

2301 Thornhill Dr., Sherwood









## Precinct 42 – First Baptist Church of Sherwood

701 Country Club Rd, Sherwood



## Precinct 43 – Cornerstone Bible Fellowship

7351 Warden Rd., Sherwood









## Precinct 44 - Indian Head Lake Baptist Ch

8601 Indianhead Dr., Sherwood









### Precinct 49 – Sherwood Youth Center

508 Sherwood Ave., Sherwood









# Early Vote Sites

# EV 1 – Pulaski Regional Bldg.

501 West Markham, Little Rock







# EV4 – Roosevelt Thompson Library

38 Rahling Cir, Little Rock





#### EV 6 – Jacksonville Comm. Center

5 Municipal Dr., Jacksonville