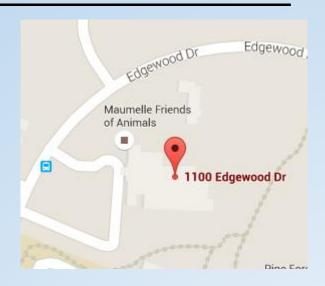

### Precincts 1, 2, 3, 8 – Jess Odom Community Ctr

1100 Edgewood Dr., Maumelle

Area HQ