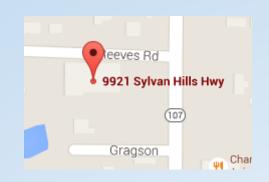

Jacksonville









## Precinct 27 – MacArthur Assembly of God

3501 John Hardin Dr., Jacksonville







#### Precinct 29/30/33 – Jacksonville Community Center

5 Municipal Dr., Jacksonville





## Precinct 34 – St. Jude the Apostle Catholic Ch

2403 McArthur Dr., Jacksonville





### Precinct 35 – St. Stephens Episcopal Church

2413 Northeastern Ave., Jacksonville









# Precinct 36 – First Presbyterian Church

1208 Main St., Jacksonville

Area HQ







## Precinct 37 – First Baptist Church

401 N. First St., Jacksonville









## Precinct 38/45 - Jacksonville Senior Center

100 Victory Circle, Jacksonville









## Precinct 46/47 – Berea Baptist Church

104 East Valentine Rd., Jacksonville









## Precinct 13/31 – Sylvan Hills UMC

9921 Sylvan Hills Hwy., Sherwood









## Precinct 28 – KelloggValley Baptist Church

9516 Bamboo Ln., NLR







## Precinct 32 – The Connection Ch of Sherwood

14322 Hwy 107, Jacksonville









#### Precinct 39 – Brockington Rd Ch of the Nazarene

9860 Brockington Rd., Sherwood – AREA L HQ

Area HQ







# Precinct 40 – Sylvan Hills Community Church

8019 Hwy 107, Sherwood





#### Precinct 41 – Jack Evan Senior Center

2301 Thornhill Dr., Sherwood









## Precinct 42 – First Baptist Church of Sherwood

701 Country Club Rd, Sherwood



## Precinct 43 – Cornerstone Bible Fellowship

7351 Warden Rd., Sherwood









## Precinct 44 - Indian Head Lake Baptist Ch

8601 Indianhead Dr., Sherwood









### Precinct 49 – Sherwood Youth Center

508 Sherwood Ave., Sherwood









# Early Vote Sites

# EV 1 – Pulask