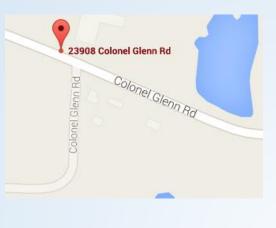

## Precinct 61 – Pilgrims Rest Baptist Church

23908 Colonel Glenn Rd., Little Rock