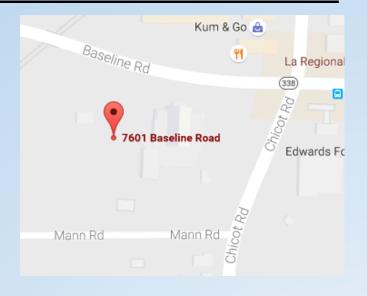

Taylor Loop, Little Rock









# Precinct 67 – Temple B'nai Israel

3700 N. Rodney Parham, Little Rock





# Precinct 69 – LR First Baptist Church

62 Pleasant Valley Dr., Little Rock

Area HQ









## Precinct 70/72 – Pleasant Valley Church of Christ

10900 N. Rodney Parham Rd., Little Rock









## Precinct 71/74 - Pulaski Academy

12301 Hinson Rd., Little Rock





## Precinct 73/76 – Parkway Place Baptist Ch.

300 Parkway Place Dr., Little Rock









### Precinct 88 – St. James UMC

321 Pleasant Valley Dr., Little Rock









## Precinct 90 – Second Presbyterian Church

600 Pleasant Valley Dr., Little Rock











### Precinct 81 – LR Fire Station 18

11500 Mabelvale West Rd., Mabelvale







## Precinct 82 Lifeline Baptist Church

7601 Baseline Rd., Little Rock









### Precinct 103 – St. Theresa's Catholic Church

6219 Baseline Rd., Little Rock

Area HQ











## Precinct 104 - Temple of Restoration

10610 Chicot Rd., Mabelvale







### Precinct 105 – Southside Church of Christ

9300 Geyer Springs Rd., Little Rock





# Precinct 121 – Geyer Springs UMC

5500 Geyer Springs Rd., Little Rock







# Precinct 123/124 – Metropolitan Career Ctr.

7701 Scott Hamilton Dr., Little Rock









# Precinct 125 - Baseline Elementary

3623 Baseline Rd., Little Rock







# Precinct 126 – Ironton Baptist Church

14718 Ironton Cut-Off Rd., Little Rock





# Precinct 127 – Arch St. Volunteer Fire Dept.

15923 Arch St., Little Rock









### Precinct 114 – Ark. Arts Center

501 E. 9<sup>th</sup> St., Little Rock

Area HQ









### Precinct 118