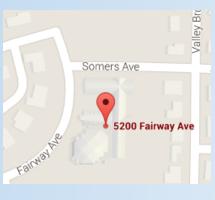

inct 5/9 – First Christian Church of Maumelle

7006 Jasna Gora Dr., Maumelle









#### Precinct 11/12 – Graves Memorial Baptist Church

4617 Oak Grove Rd., North Little Rock









## Precinct 10/14 – Levy Baptist Church

3501 Pike Ave., North Little Rock









### Precinct 19 – North Heights Rec. Center

4801 Allen St., North Little Rock









#### Precinct 24 – St. Anne Parish Hall

6150 Remount Rd., North Little Rock







# Precinct 4/136 – First UMC of Maumelle

1201 Edgewood Dr., Maumelle







# Precinct 23 – Shepherd of the Hills

5900 JFK Blvd., NLR







### Precinct 25 – North View Missionary Baptist

6801 JFK Blvd., Sherwood





# Precinct 48 – Harris Elementary

4424 Hwy 161 North, NLR







## Precinct 50 – Central Baptist Church

5200 Fairway Ave., NLR









#### Precinct 51 – NLR Middle School

2400 Lakeview, NLR

Area HQ









### Precinct 53 – Bethany Baptist Church

308 Eureka Garden Rd., NLR









# Precinct 54 – Calvary Baptist Church

5025 Lynch Dr., NLR



## Precinct 55 – Plantation Agriculture Museum

4825 Hwy 161, Scott





## Precinct 15 – Greater New Bibleway

1207 W 22<sup>nd</sup> St., NLR





# Precinct 16 – North Little Rock City Hall

300 Main St., NLR







## Precinct 17 – Willow House Activity Ctr.

2500 Willow St., NLR

Area HQ







## Precinct 18 – Trinity Lutheran Church

3802 N. Olive, NLR









#### Precinct 20 – Lakewood UMC

1922 Topf Rd, NLR









#### Precinct 21 – Park Hill Christian Church

4400 JFK Blvd., NLR







### Precinct 22 – Levy Church of Christ

5124 Camp Robinson Rd, NLR



###