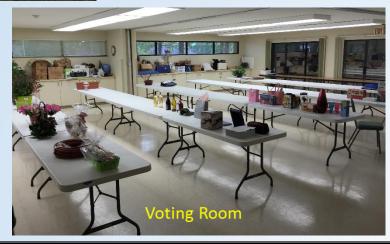

St., Jacksonville

Area HQ







## Precinct 37 – First Baptist Church

401 N. First St., Jacksonville









## Precinct 38/45 - Jacksonville Senior Center

100 Victory Circle, Jacksonville









## Precinct 46/47 – Berea Baptist Church

104 East Valentine Rd., Jacksonville









## Precinct 13/31 – Sylvan Hills UMC

9921 Sylvan Hills Hwy., Sherwood









## Precinct 28 – KelloggValley Baptist Church

9516 Bamboo Ln., NLR







## Precinct 32 – The Connection Ch of Sherwood

14322 Hwy 107, Jacksonville









#### Precinct 39 – Brockington Rd Ch of the Nazarene

9860 Brockington Rd., Sherwood – AREA L HQ

Area HQ







# Precinct 40 – Sylvan Hills Community Church

8019 Hwy 107, Sherwood





#### Precinct 41 – Jack Evan Senior Center

2301 Thornhill Dr., Sherwood









## Precinct 42 – First Baptist Church of Sherwood

701 Country Club Rd, Sherwood



## Precinct 43 – Cornerstone Bible Fellowship

7351 Warden Rd., Sherwood









## Precinct 44 - Indian Head Lake Baptist Ch

8601 Indianhead Dr., Sherwood









### Precinct 49 – Sherwood Youth Center

508 Sherwood Ave., Sherwood









# Early Vote Sites

# EV 1 – Pulaski Regional Bldg.

501 West Markham, Little Rock







# EV4 – Roosevelt Thompson Library

38 Rahling Cir, Little Rock





#### EV 6 – Jacksonville Comm. Center

5 Municipal Dr., Jacksonville