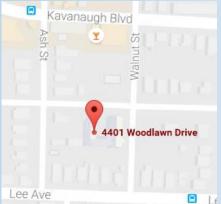

### Precinct 109/112 – Pulaski Heights Presbyterian

4401 Woodlawn Dr., Little Rock