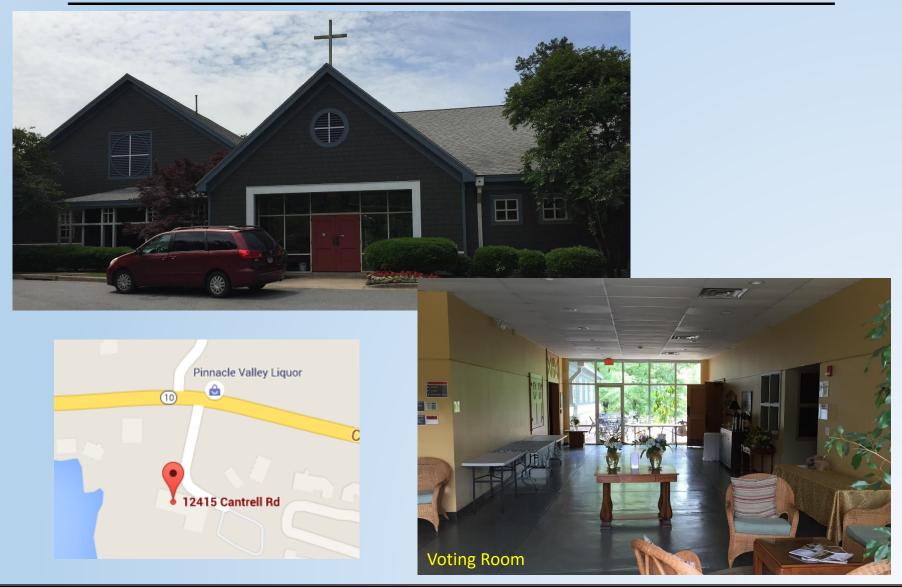

3/94 - First Church of the Nazarene

1200 North Mississippi, Little Rock

Area HQ









### Precinct 95 – Grace Presbyterian Church

9301 Rodney Parham Rd., Little Rock





## Precinct 96 – St. Marks Episcopal Church

1000 North Mississippi, Little Rock











### Precinct 97 – Faith Lutheran Church

7525 West Markham, Little Rock











## Precinct 56/58 – Winfield UMC

20100 Cantrell Rd, Little Rock









### Precinct 57 – Lake Maumelle VFD

20720 Clay St., Roland





### Precinct 59- C.A. Vines 4-H Center

1 4-H Way, Paron









## Precinct 60/137 – Highland Valley UMC

15524 Chenal Parkway, Little Rock









# Precinct 64 – Chenal Valley Baptist

1800 Rahling Rd, Little Rock

Area HQ







## Precinct 65 - St. Michael's Episcopal

12415 Cantrell Rd, Little Rock



#### Precinct 66 – Grace Church

12900 Cantrell Rd, Little Rock









## Precinct 68 – Chenal Valley Church

16025 Taylor Loop, Little Rock









# Precinct 67 – Temple B'nai Israel

3700 N. Rodney Parham, Little Rock





# Precinct 69 – LR First Baptist Church

62 Pleasant Valley Dr., Little Rock

Area HQ









## Precinct 70/72 – Pleasant Valley Church of Christ

10900 N. Rodney Parham Rd., Little Rock









## Precinct 71/74 - Pulaski Academy

12301 Hinson Rd., Little Rock





## Precinct 73/76 – Parkway Place Baptist Ch.

300 Parkway Place Dr., Little Rock









### Precinct 88 – St. James UMC

321 Pleasant Valley Dr., Little Rock









## Precinct 90 – Second Presbyterian Church

600 Pleasant Valley Dr., Little Rock











### Precinct 81 – LR Fire Station 18