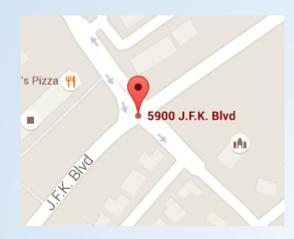

., Little Rock







### Precincts 1, 2, 3, 8 – Jess Odom Community Ctr

1100 Edgewood Dr., Maumelle

Area HQ











# Precinct 6/7 - Immaculate Heart of Mary

7006 Jasna Gora Drive, North Little Rock



## Precinct 5/9 – First Christian Church of Maumelle

7006 Jasna Gora Dr., Maumelle









#### Precinct 11/12 – Graves Memorial Baptist Church

4617 Oak Grove Rd., North Little Rock









## Precinct 10/14 – Levy Baptist Church

3501 Pike Ave., North Little Rock









### Precinct 19 – North Heights Rec. Center

4801 Allen St., North Little Rock









#### Precinct 24 – St. Anne Parish Hall

6150 Remount Rd., North Little Rock







# Precinct 4/136 – First UMC of Maumelle

1201 Edgewood Dr., Maumelle







# Precinct 23 – Shepherd of the Hills

5900 JFK Blvd., NLR







### Precinct 25 – North View Missionary Baptist

6801 JFK Blvd., Sherwood





# Precinct 48 – Harris Elementary

4424 Hwy 161 North, NLR







## Precinct 50 – Central Baptist Church

5200 Fairway Ave., NLR









#### Precinct 51 – NLR Middle School

2400 Lakeview, NLR

Area HQ









### Precinct 53 – Bethany Baptist Church

308 Eureka Garden Rd., NLR









# Precinct 54 – Calvary Baptist Church

5025 Lynch Dr., NLR



## Precinct 55 – Plantation Agriculture Museum

4825 Hwy 161, Scott





## Precinct 15 – Greater New Bibleway

1207 W 22<sup>nd</sup> St., NLR





# Precinct 16 – North Little Rock City Hall

300 Main St., NLR







## Precinct 17 – Willow House Activity Ctr.

2500 Willow St., NLR

Area HQ







## Precinct 18 – Trinity Lutheran Church

3802 N. Olive, NLR