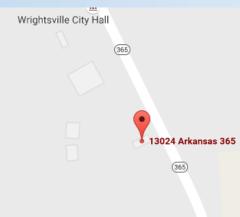

Ironton Baptist Church

14718 Ironton Cut-Off Rd., Little Rock





# Precinct 127 – Arch St. Volunteer Fire Dept.

15923 Arch St., Little Rock









### Precinct 114 – Ark. Arts Center

501 E. 9<sup>th</sup> St., Little Rock

Area HQ









### Precinct 118 – Dunbar Rec. Center

1001 W 16<sup>th</sup> St., Little Rock









### Precinct 128 – St. John Vision Center

2701 S. Main St., Little Rock











### Precinct 129 – LR Fire Station #4

7500 Lindsey Rd., Little Rock



## Precinct 130 – College Station Comm. Ctr.

4204 Frazier Pike, College Station









## Precinct 131 – Mills High School

1205 E. Dixon Rd., Little Rock









### Precinct 132 – New Haven UMC

26616 Hwy 365, Hensley









# Precinct 133 – Wrightsville City Hall

13024 Highway 365, Wrightsville





# Precinct 134 – Nathaniel Hill Comm. Complex

2500 E. 6<sup>th</sup> St., Little Rock









## Precinct 135 – Pilgrim's Rest Baptist Church

3801 Springer Blvd., Granite Mountain













## Precinct 61 – Pilgrims Rest Baptist Church

23908 Colonel Glenn Rd., Little Rock









## Precinct 62 – Crystal Hill Baptist Church

18823 Crystal Valley Rd., Little Rock









## Precinct 63 – Martindale Baptist Church

18900 Colonel Glenn Rd., Little Rock







# Precinct 75/77 – Agape Church

701 Napa Valley Dr., Little Rock









Voting Room
Entrance



# Precinct 79/80 – Henderson UMC

13000 W. Baseline Rd., Little Rock







## Precinct 84 – Iglesia Bautista

9400 Colonel Glenn Rd., Little Rock









## Precinct 78/85 – W.W. Williams NW Patrol

10001 Kanis Rd., Little Rock