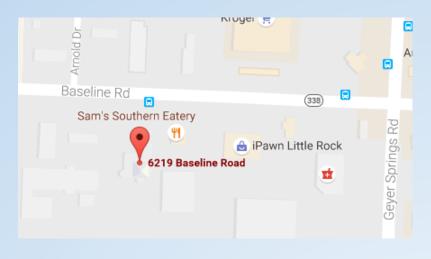

### Precinct 103 – St. Theresa's Catholic Church

6219 Baseline Rd., Little Rock

Area HQ