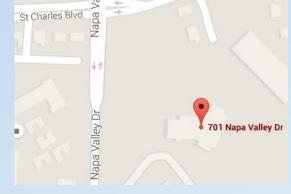

# Precinct 75/77 – Agape Church

701 Napa Valley Dr., Little Rock

Voting Room
Entrance