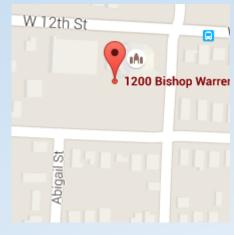

## Prec. 116 – Greater Christ Temple Pentecostal

1200 Bishop Warren Dr., Little Rock