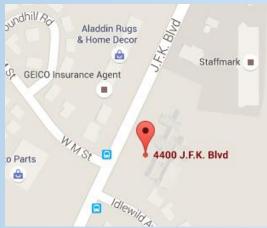

LR







## Precinct 50 – Central Baptist Church

5200 Fairway Ave., NLR









#### Precinct 51 – NLR Middle School

2400 Lakeview, NLR

Area HQ









### Precinct 53 – Bethany Baptist Church

308 Eureka Garden Rd., NLR









# Precinct 54 – Calvary Baptist Church

5025 Lynch Dr., NLR



## Precinct 55 – Plantation Agriculture Museum

4825 Hwy 161, Scott





## Precinct 15 – Greater New Bibleway

1207 W 22<sup>nd</sup> St., NLR





# Precinct 16 – North Little Rock City Hall

300 Main St., NLR







## Precinct 17 – Willow House Activity Ctr.

2500 Willow St., NLR

Area HQ







## Precinct 18 – Trinity Lutheran Church

3802 N. Olive, NLR









#### Precinct 20 – Lakewood UMC

1922 Topf Rd, NLR









#### Precinct 21 – Park Hill Christian Church

4400 JFK Blvd., NLR







### Precinct 22 – Levy Church of Christ

5124 Camp Robinson Rd, NLR



### Precinct 52 – Sherman Park Comm. Ctr.

624 N. Beech St. North Little Rock









#### Precinct 26 – Bayou Meto Baptist Church

26200 Hwy 107, Jacksonville









## Precinct 27 – MacArthur Assembly of God

3501 John Hardin Dr., Jacksonville







#### Precinct 29/30/33 – Jacksonville Community Center

5 Municipal Dr., Jacksonville





## Precinct 34 – St. Jude the Apostle Catholic Ch

2403 McArthur Dr., Jacksonville





### Precinct 35 – St. Stephens Episcopal Church

2413 Northeastern Ave., Jacksonville









# Precinct 36 – First Presbyterian Church

1208 Main St., Jacksonville

Area HQ







## Precinct 37 – First Baptist Church

401 N. First St., Jacksonville









## Precinct 38/45 - Jacksonvi