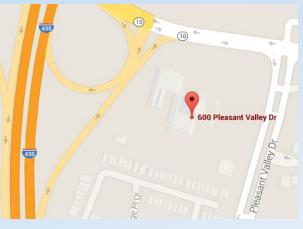

## Precinct 90 – Second Presbyterian Church

600 Pleasant Valley Dr., Little Rock