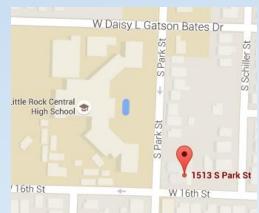

Pulaski County Arkansas 2016 Polling Locations



#### Precinct 86 – Bess Chissum Comm. Ctr.

1200 S. Cleveland, Little Rock









## Precinct 99/100 – St. Luke UMC

6401 W. 32<sup>nd</sup> St., Little Rock



Area HQ







### Precinct 102 – Moody Chapel AME

5630 Mabelvale Pike, Little Rock









## Precinct 115 – Franklin Elementary

1701 S. Harrison St., Little Rock







## Prec. 116 – Greater Christ Temple Pentecostal

1200 Bishop Warren Dr., Little Rock









## Precinct 117 – Bullock Temple

1513 S. Park St., Little Rock









## Precinct 119 – Greater Archview Baptist

1720 W. 23<sup>rd</sup> St., Little Rock







### Precinct 120 – LR Adult Education Center

4800 W. 26<sup>th</sup> St., Little Rock







### Precinct 122 – Cooperative Extension Svc.

2901 W. Roosevelt Rd., Little Rock











### Precinct 91 – Cammack Village City Hall

2710 N. McKinley, Little Rock



#### Precinct 92 – St. Paul UMC

2223 Durwood Rd., Little Rock











### Precinct 106/107 – Fire Station #10

5220 Kavanaugh Blvd., Little Rock







## Precinct 108/110 – Woodlawn Baptist Church

5520 Woodlawn Dr., Little Rock











### Precinct 111 – Pulaski Heights UMC

4823 Woodlawn Dr., Little Rock

Area HQ











### Precinct 109/112 – Pulaski Heights Presbyterian

4401 Woodlawn Dr., Little Rock









## Preci