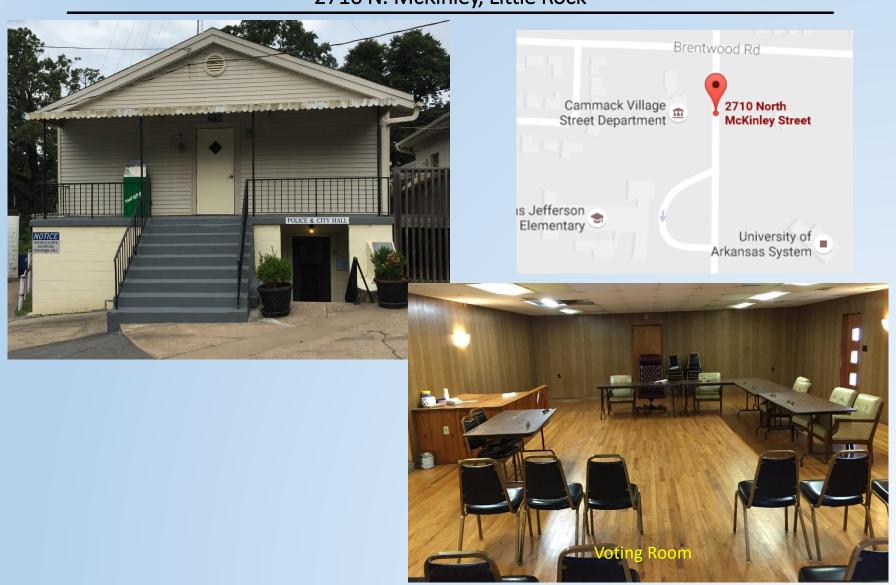

d, Little Rock









## Precinct 99/100 – St. Luke UMC

6401 W. 32<sup>nd</sup> St., Little Rock



Area HQ







### Precinct 102 – Moody Chapel AME

5630 Mabelvale Pike, Little Rock









## Precinct 115 – Franklin Elementary

1701 S. Harrison St., Little Rock







## Prec. 116 – Greater Christ Temple Pentecostal

1200 Bishop Warren Dr., Little Rock









## Precinct 117 – Bullock Temple

1513 S. Park St., Little Rock









## Precinct 119 – Greater Archview Baptist

1720 W. 23<sup>rd</sup> St., Little Rock







### Precinct 120 – LR Adult Education Center

4800 W. 26<sup>th</sup> St., Little Rock







### Precinct 122 – Cooperative Extension Svc.

2901 W. Roosevelt Rd., Little Rock











### Precinct 91 – Cammack Village City Hall

2710 N. McKinley, Little Rock



#### Precinct 92 – St. Paul UMC

2223 Durwood Rd., Little Rock











### Precinct 106/107 – Fire Station #10

5220 Kavanaugh Blvd., Little Rock







## Precinct 108/110 – Woodlawn Baptist Church

5520 Woodlawn Dr., Little Rock











### Precinct 111 – Pulaski Heights UMC

4823 Woodlawn Dr., Little Rock

Area HQ











### Precinct 109/112 – Pulaski Heights Presbyterian

4401 Woodlawn Dr., Little Rock









## Precinct 113 – West Side Baptist Church

2715 W. 7<sup>th</sup> St., Little Rock











#### Precinct 87 – Faith UMC

9820 West Markham, Little Rock









### Precinct 89 – Unitarian Universalist Church

1818 Reservoir Rd, Little Rock









### Precinct 93/94 - First Church of the Nazarene

1200 North Mississippi, Little Rock

Area HQ









### Precin