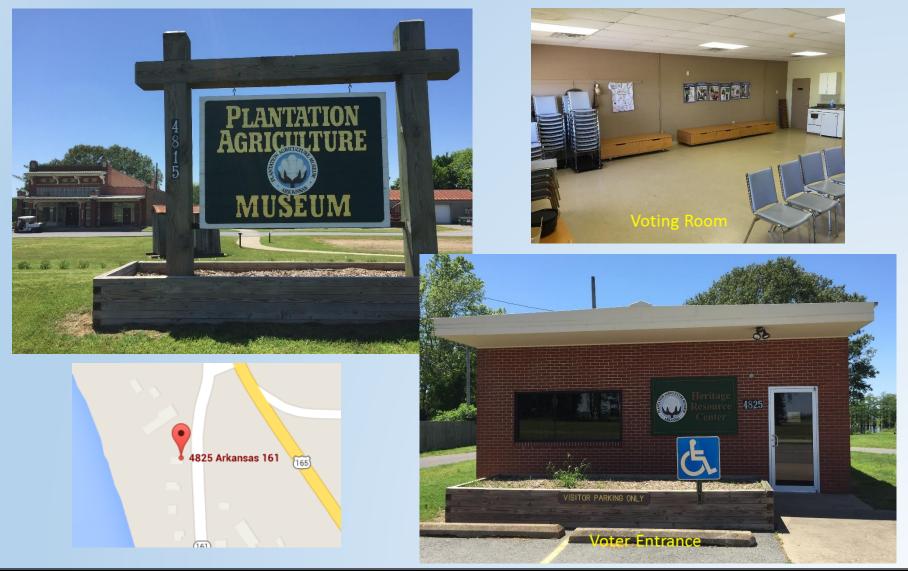

North Heights Rec. Center

4801 Allen St., North Little Rock









#### Precinct 24 – St. Anne Parish Hall

6150 Remount Rd., North Little Rock







# Precinct 4/136 – First UMC of Maumelle

1201 Edgewood Dr., Maumelle







# Precinct 23 – Shepherd of the Hills

5900 JFK Blvd., NLR







### Precinct 25 – North View Missionary Baptist

6801 JFK Blvd., Sherwood





# Precinct 48 – Harris Elementary

4424 Hwy 161 North, NLR







## Precinct 50 – Central Baptist Church

5200 Fairway Ave., NLR









#### Precinct 51 – NLR Middle School

2400 Lakeview, NLR

Area HQ









### Precinct 53 – Bethany Baptist Church

308 Eureka Garden Rd., NLR









# Precinct 54 – Calvary Baptist Church

5025 Lynch Dr., NLR



## Precinct 55 – Plantation Agriculture Museum

4825 Hwy 161, Scott





## Precinct 15 – Greater New Bibleway

1207 W 22<sup>nd</sup> St., NLR





# Precinct 16 – North Little Rock City Hall

300 Main St., NLR







## Precinct 17 – Willow House Activity Ctr.

2500 Willow St., NLR

Area HQ







## Precinct 18 – Trinity Lutheran Church

3802 N. Olive, NLR









#### Precinct 20 – Lakewood UMC

1922 Topf Rd, NLR









#### Precinct 21 – Park Hill Christian Church

4400 JFK Blvd., NLR







### Precinct 22 – Levy Church of Christ

5124 Camp Robinson Rd, NLR



### Precinct 52 – Sherman Park Comm. Ctr.

624 N. Beech St. North Little Rock









#### Precinct 26 – Bayou Meto Baptist Church

26200 Hwy 107, Jacksonville









## Precinct 27 – MacArthur Assembly of God

3501 John Hardin Dr., Jacksonville







#### Precinct 29/30/33 – Jacksonville